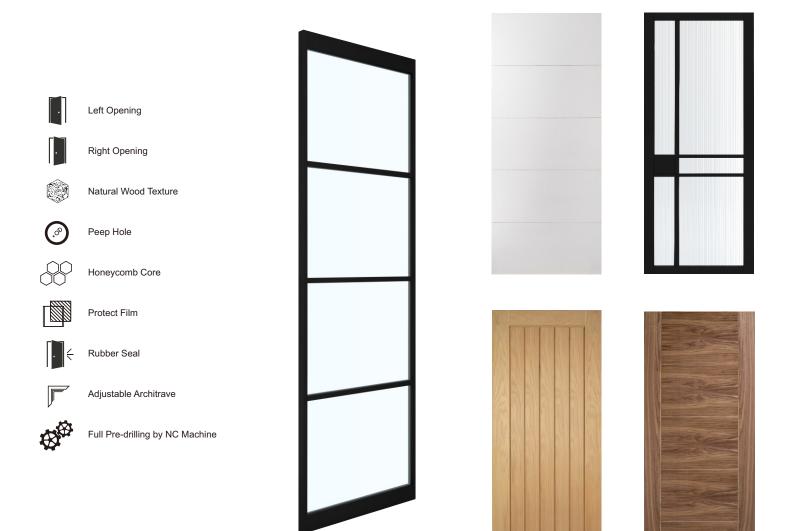

#### DAIKEN PREMIERE SPECIFICATION

: Daiken Sheet

Surface Structure

: Hollow or Full Engineering Core (Slab or Stile/Rail Construction) Coating : On grooving Max Dimension

: T 45 mm/ 1,77 " W 1150 mm/ 45,2 " H 2900 mm/ 114,1 " : Fire Retardant

#### DAIKEN PREMIERE

Coating

Full Engineering Core ile/Rail Construction)

: On grooving, on veneer surface

Max Dimension

: T 45 mm/ 1,77 " W 1150 mm/ 45,2 " H 2900 mm/ 114,1 "

A

: Fire Retardant