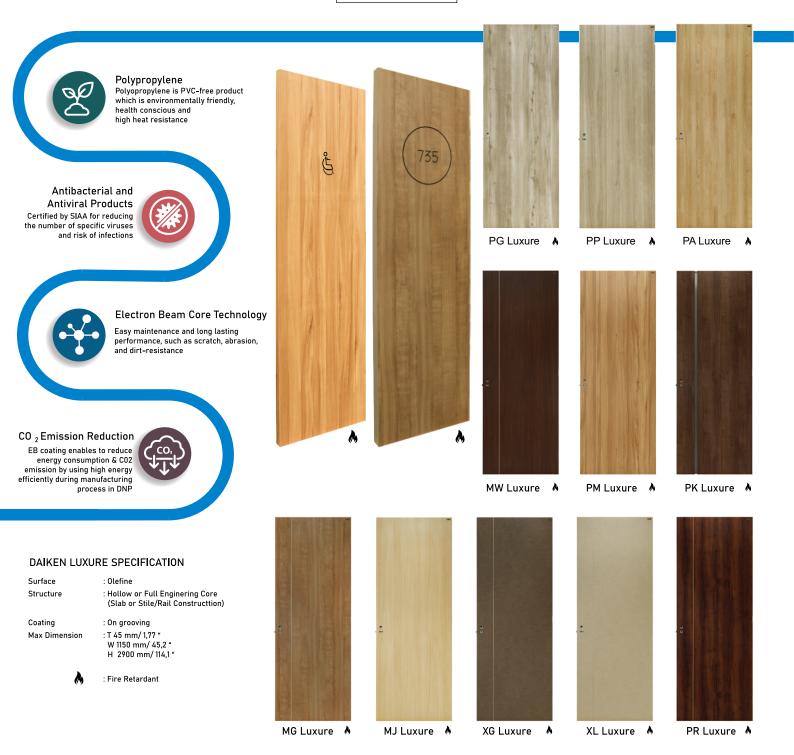

DAIKEN LUXURE

#### DAIKEN PREMIERE SPECIFICATION

: Daiken Sheet

Surface Structure

: Hollow or Full Engineering Core (Slab or Stile/Rail Construction) Coating : On grooving Max Dimension

: T 45 mm/ 1,77 " W 1150 mm/ 45,2 " H 2900 mm/ 114,1 " : Fire Retardant