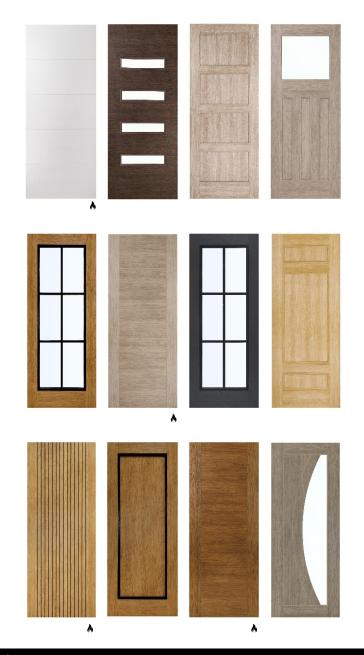

#### DAIKEN PREMIERE

#### DAIKEN PREMIERE SPECIFICATION

: Daiken Sheet

Surface Structure

: Hollow or Full Engineering Core (Slab or Stile/Rail Construction) Coating : On grooving Max Dimension

: T 45 mm/ 1,77 " W 1150 mm/ 45,2 " H 2900 mm/ 114,1 " : Fire Retardant