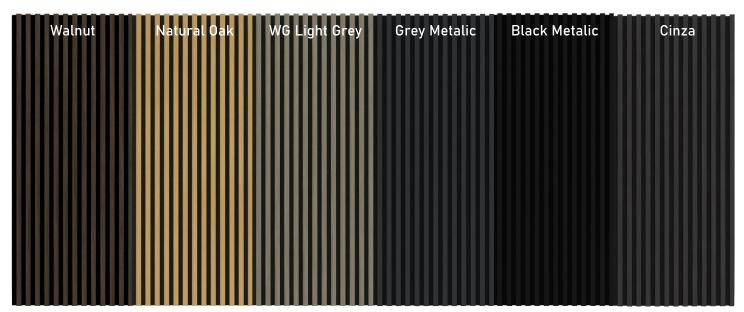

#### DAIKEN PREMIERE SPECIFICATION

: Daiken Sheet

Surface Structure

: Hollow or Full Engineering Core (Slab or Stile/Rail Construction) Coating : On grooving Max Dimension

: T 45 mm/ 1,77 " W 1150 mm/ 45,2 " H 2900 mm/ 114,1 " : Fire Retardant

Coating

Full Engineering Core ile/Rail Construction)

: On grooving, on veneer surface

Max Dimension

: T 45 mm/ 1,77 " W 1150 mm/ 45,2 " H 2900 mm/ 114,1 "

A

: Fire Retardant