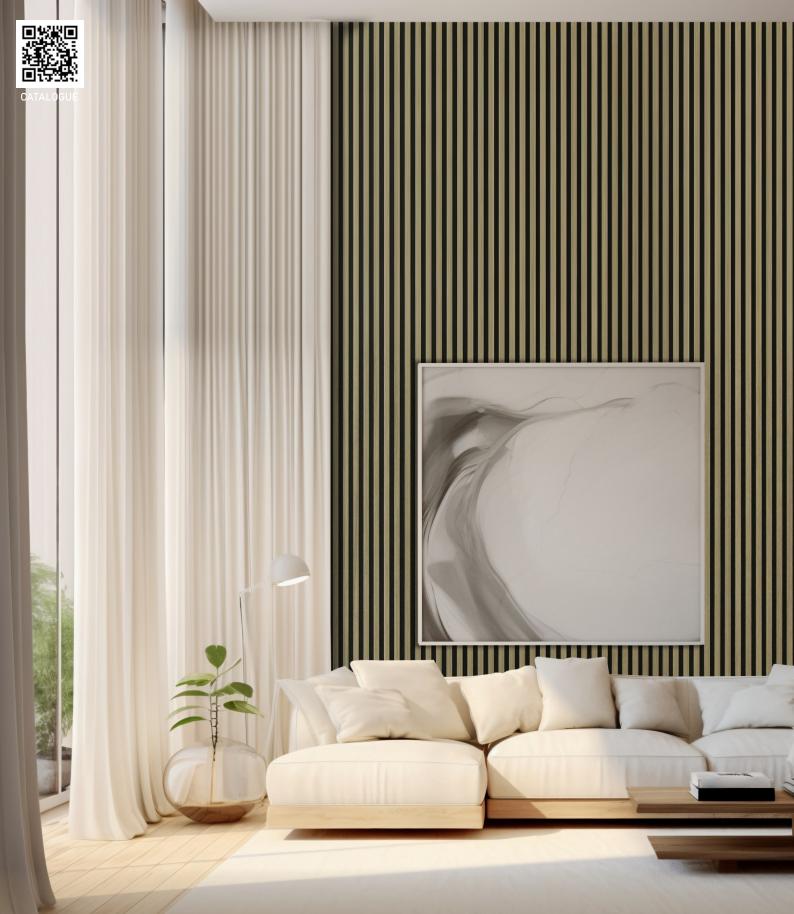

DAIKEN ACOUSTIC WALLPANEL

MORE MOULDING

#### DAIKEN ACOUSTIC WALLPANEL SPECIFICATION

Surface Structure Max Dimension

: Composite Sheet Lamination : Moulded MDF : T 21 mm/ 0,82 " W 608 mm/ 23,6 " H 2400 mm/ 94,4 "