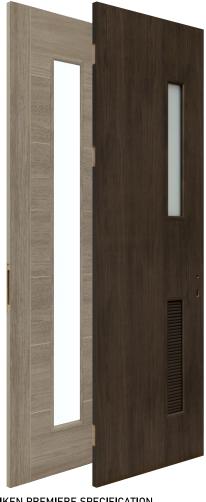

#### DAIKEN PREMIERE

#### DAIKEN PREMIERE SPECIFICATION

: Daiken Sheet

Surface Structure

: Hollow or Full Engineering Core (Slab or Stile/Rail Construction) Coating : On grooving Max Dimension

: T 45 mm/ 1,77 " W 1150 mm/ 45,2 " H 2900 mm/ 114,1 " : Fire Retardant